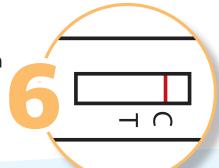

15 min

Počkejte, až se v okénku na testovací kazetě objeví barevný proužek. Výsledek by měl být přečten za 15 minut. Nevyhodnocujte test po uplynutí 20 minut.

Neplatný