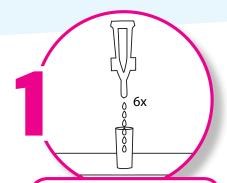

Zasuňte tampon do nosní dírky přibližně 2,5 cm hluboko. Přejeďte jí 5x podél sliznice nosní dírky, aby se získalo co nejvíce sekretu. Tento postup opakujte stejným tamponem i u druhé nosní dírky.

Vložte tampon se vzorkem do extrakční zkumavky s předem připraveným reakčním roztokem a otočte jej asi 10x. Zatlačte hlavu tampónu na stěnu zkumavky a poté nechte stát asi 1 minutu.