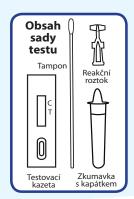

## POZITIVNÍ

Při pozitivním výsledku je testovaný ihned odeslán do izolační místnosti. Je nutné vydezinfikovat všechny plochy, kterých se pozitivně testovaný mohl dotknout.

Lahvičku s reakčním roztokem otevřete ukroucením závěru. Stiskněte lahvičku a do extrakční zkumavky nakapejte 6 kapek, aniž byste se dotýkali okraje zkumavky.