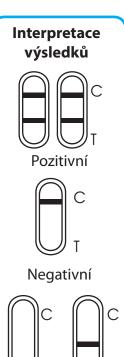

## **NEGATIVNÍ**

Je-li test negativní, je testovanému umožněna účast na prezenční výuce.

## POZITIVNÍ

Při pozitivním výsledku je testovaný ihned odeslán do izolační místnosti. Je nutné vydezinfikovat všechny plochy, kterých se pozitivně testovaný mohl dotknout.

Lahvičku s reakčním roztokem otevřete ukroucením závěru. Stiskněte lahvičku a do extrakční zkumavky nakapejte 6 kapek, aniž byste se dotýkali okraje zkumavky.