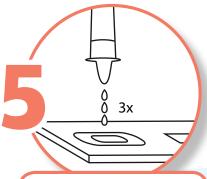

Stiskněte prsty zkumavku a vytahujte tampon, aby z něj vyteklo co možná nejvíce kapaliny. Nainstalujte odkapávač na extrakční zkumavku, pevně ji uzavřete a nechte znovu 1 minutu stát.

Oteřete sáček a z hliníkové fólie vyjměte testovací kazetu. Nakapejte 3 kapky odstátého reakčního roztoku do otvoru pro vzorek v testovací kazetě a spusťte stopky.