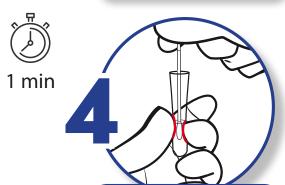

Zasuňte tampon do nosní dírky přibližně 2,5 cm hluboko. Přejeďte jí 5x podél sliznice nosní dírky, aby se získalo co nejvíce sekretu. Tento postup opakujte stejným tamponem i u druhé nosní dírky.

Vložte tampon se vzorkem do extrakční zkumavky s předem připraveným reakčním roztokem a otočte jej asi 10x. Zatlačte hlavu tampónu na stěnu zkumavky a poté nechte stát asi 1 minutu.