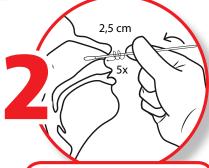

Zasuňte tampon do nosní dírky přibližně 2,5 cm hluboko. Přejeďte jí 5x podél sliznice nosní dírky, aby se získalo co nejvíce sekretu. Tento postup opakujte stejným tamponem i u druhé nosní dírky.

Vložte tampon se vzorkem do extrakční zkumavky s předem připraveným reakčním roztokem a otočte jej asi 10x. Zatlačte hlavu tampónu na stěnu zkumavky a poté nechte stát asi 1 minutu.